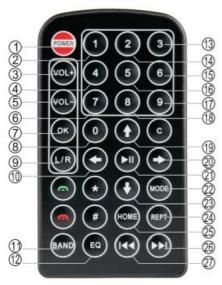

## ПУЛЬТ ДИСТАНЦИОННОГО УПРАВЛЕНИЯ

Чтобы управлять работой ресивера с помощью пульта дистанционного управления (далее «пульт ДУ»), направляйте его на окошко приемника сигналов на передней панели прибора.

- 1. POWER Кнопка включения/выключения прибора
- 2. 1 Цифровая кнопка
- 3. VOL+ Кнопка увеличения громкости
- 4. 4 Цифровая кнопка
- 5. VOL- Кнопка уменьшения громкости
- 6. 7 Цифровая кнопка
- 7. ОК Кнопка подтверждения
- 8. 0 Цифровая кнопка
- 9. L / R Кнопка переключения режимов стерео/моно
- 10. ◀ Кнопка перехода по меню влево
- BAND Кнопка переключения диапазонов / автоматического сохранения радиостанций в режиме радиоприемника

- 12. EQ Кнопка переключения режимов эквалайзера
- 13. 3 Цифровая кнопка
- 14. 2 Цифровая кнопка
- 15. 6 Цифровая кнопка
- 16. 5 Цифровая кнопка
- 17. 9 Цифровая кнопка
- 18. 8 Цифровая кнопка
- 19. 🔺 Кнопка перехода по меню вверх
- 20. ▶ Кнопка перехода по меню вправо
- № II Кнопка начала / приостановки воспроизведения
- 22. МОDE Кнопка выбора режима работы прибора
- 23. 

  Кнопка перехода по меню вниз
- 24. REPT Кнопка выбора режима повтора
- 25. НОМЕ Кнопка перехода в главное меню аппарата
- 26. ► Кнопка перехода к следующему файлу