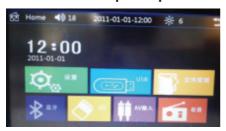

#### Переход в режим радиоприемника

Коснитесь значка «Radio» («Радио») в главном меню или последовательно нажимайте кнопку MODE на пульте ДУ, чтобы выбрать режим радиоприемника.

#### Выбор диапазона частот

В режиме радиоприемника последовательно нажимайте кнопку BAND, чтобы выбрать диапазон в следующем порядке:

FM1 -> FM2 -> FM3 -> AM1 -> AM2 ->

Вы также можете переключать диапазоны, касаясь значка

#### Настройка на радиостанции вручную

Установите нужный частотный диапазон.

Чтобы настроиться на частоту радиостанции пошагово вниз или вверх по диапазону, коснитесь значка Ямли

Чтобы настроиться на частоту радиостанции автоматически вниз или вверх по диапазону коснитесь и удерживайте больше секунды значок

## Автоматический поиск и сохранение радиостанций

Вы можете сохранить в памяти прибора до 30 радиостанций, по 6 в каждом диапазоне.

Коснитесь значка Sunu нажмите и удерживайте кнопку BAND на пульте ДУ. Тогда устройство