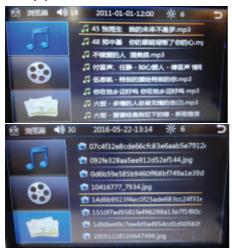

#### Выбор файлов

В открывшемся меню установите тип файлов, которые вы хотите воспроизвести: — музыка, — видео, — изображения.

Чтобы вернуться в предыдущее меню, коснитесь значка на экране.

На экране отобразится список файлов выбранного типа.

#### Воспроизведение музыки

В меню выбора файлов выберите музыку.

Коснитесь названия нужного файла, чтобы начать прослушивание.

На экране будет отображаться шкала воспроизведения

Коснитесь значка или , чтобы перейти к предыдущему или следующему файлу.

#### Управление файлами

Когда к устройству подключен накопитель USB и / или в него установлена карта памяти, коснитесь значка «File» («Файлы») в главном меню, чтобы перейти в режим управления файлами.

На экране отобразится список файлов

на накопителе или карте памяти. Коснитесь названия нужного файла, чтобы его открыть.

Чтобы вернуться в предыдущее меню, коснитесь значка **н**а экране.

Коснитесь значка 🔝, чтобы перейти в главное меню.