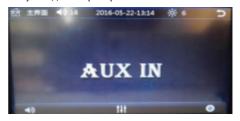

## ВОСПРОИЗВЕДЕНИЕ С ВНЕШНЕГО ИСТОЧНИКА

В главном меню или с помощью кнопки MODE на пульте ДУ выберите режим AV.

Коснитесь значка **ШЕ**, чтобы выбрать режим эквалайзера: Normal, Rock, Classic, Jazz, Pop.

Коснитесь значка , чтобы заблокировать звук или отключить блокировку звука.

Коснитесь значка , чтобы переключиться между сигналом с внешнего источника и сигналом с камеры заднего вида.

При отсутствии сигнала на экране отображается соответствующая надпись.