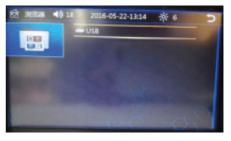

#### Переход в режим USB

Подключите устройство USB к соответствующему разъему на передней панели. При необходимости используйте соединительный USB кабель. Устройство автоматически начнет поиск файлов, форматы которых поддерживаются. Во время чтения запрещается отключать устройство USB от прибора. Если устройству не удается произвести чтение файлов, отсоедините устройство USB, убедитесь в его исправности и в том, что необходимые файлы записаны в его память, а затем попробуйте подключить его снова.

Если устройство USB уже подключено к проигрывателю, в главном меню коснитесь «USB» или последовательно нажимайте кнопку MODE на пульте ДУ, чтобы выбрать режим USB.

В зависимости от режима, в котором находился прибор перед предыдущим выключением, он перейдет в режим воспроизведения музыки или видео. При первом подключении накопителя начнется воспроизведение файлов MP3.

#### Управление файлами

Когда к устройству подключен накопитель USB и / или в него установлена карта памяти, коснитесь значка «File» («Файлы») в главном меню, чтобы перейти в режим управления файлами.

На экране отобразится список файлов

на накопителе или карте памяти. Коснитесь названия нужного файла, чтобы его открыть.

Чтобы вернуться в предыдущее меню, коснитесь значка **н**а экране.

Коснитесь значка 🔝, чтобы перейти в главное меню.