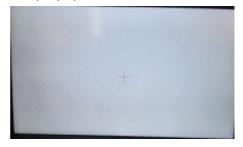

#### Системные настройки

В данном меню вы можете восстановить заводские настройки, а также выполнить калибровку экрана.

Чтобы начать калибровку, коснитесь крестика в центре экрана.