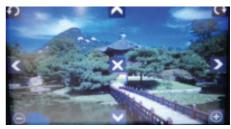

#### Просмотр изображений

В меню выбора файлов выберите изображения.

Коснитесь названия нужного файла, чтобы начать просмотр.

Коснитесь значка 🔍, чтобы увеличить масштаб.

Когда изображение увеличено, касайтесь значковстрелок, чтобы перемещать его по экрану.

Коснитесь значка 🗐, чтобы открыть изображение на весь экран.

Коснитесь значка , чтобы включить показ слайдов.

Коснитесь значка 📖, чтобы посмотреть название

В режиме просмотра слайдов касайтесь значка , чтобы изменять скорость смены изображений (низкая, средняя, высокая).

Коснитесь значка , чтобы переключиться в режим видео.