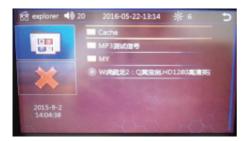

#### Управление файлами

Когда к устройству подключен накопитель USB и / или в него установлена карта памяти, коснитесь значка «File» («Файлы») в главном меню, чтобы перейти в режим управления файлами.

На экране отобразится список файлов

на накопителе или карте памяти. Коснитесь названия нужного файла, чтобы его открыть.

Чтобы вернуться в предыдущее меню, коснитесь значка **н**а экране.

Коснитесь значка 🔝, чтобы перейти в главное меню.