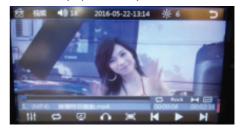

#### Воспроизведение видео

В меню выбора файлов выберите видео.

Коснитесь названия нужного файла, чтобы начать просмотр.

На экране будет отображаться шкала воспроизведения

Коснитесь значка или , чтобы перейти к предыдущему или следующему файлу.

Коснитесь значка , чтобы приостановить воспроизведение. Коснитесь значка , чтобы возобновить воспроизведение.

Коснитесь значка **ШШ**, чтобы выбрать режим эквалайзера: Normal, Rock, Classic, Jazz, Pop.

Коснитесь значка , чтобы включить или отключить видеовыход (при этом экран может стать черным, что не является неисправностью).

Коснитесь значка , чтобы изменить формат экрана.

Коснитесь значка 📾, чтобы перейти в главное меню.