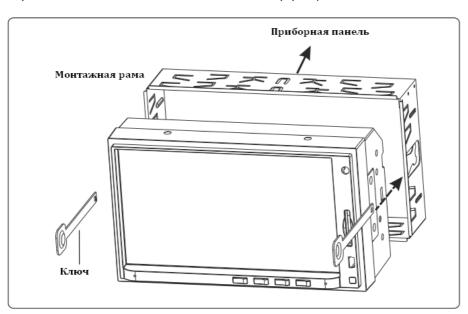

#### Порядок установки аппарата

Перед началом механического монтажа устройства проверьте правильность всех электрических подсоединений.

1. Убедитесь, замок зажигания автомобиля находится в положении «выключено». Отсоедините провод от «-» клеммы аккумулятора автомобиля.

- Отсоедините от аппарата присоединительные провода и антенну (если они использовались для пробного включения).
- 1. Вставьте до упора ключи, входящие в комплект поставки ресивера, в пазы на боковых поверхностях передней панели. Извлеките ресивер из монтажной рамы.
- 1. Вставьте монтажную раму (без ресивера) в отсек приборной панели и отогните «язычки» при помощи отвертки. Не все «язычки» подходят под крепёжные размеры приборной панели автомобиля, выберите из них наиболее подходящие.
- 1. Подсоедините к проигрывателю провода питания и динамиков, другие провода и кабели, антенну. Убедитесь, что провода нигде не пережаты.
- 1. Аккуратно вставьте проигрыватель в монтажную раму до щелчка фиксаторов, следя при этом за положением подключенных проводов, чтобы случайно не повредить их.
- 1. Подсоедините провод к «-» клемме автомобильного аккумулятора. При необходимости установите обрамление ресивера.

#### Порядок извлечения аппарата

- Убедитесь, что зажигание выключено.
   Отсоедините провод от «-» клеммы аккумулятора автомобиля.
- 1. Снимите металлическую скобу с задней стенки устройства (если она устанавливалась ранее).
- Аккуратно снимите обрамление ресивера (если оно устанавливалось), потянув его на себя.
- Вставьте до упора ключи, входящие в комплект поставки ресивера, в пазы на боковых поверхностях передней панели. Извлеките ресивер из рамки, потянув его на себя.