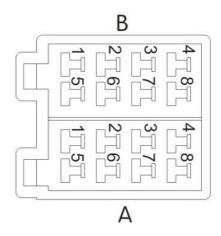

## СХЕМА СОЕДИНЕНИЙ

Многие автомобили оборудованы ISO разъемами, которые находятся за приборной панелью, что делает выполнение подсоединений проще. Если в вашем автомобиле отсутствует ISO разъем, рекомендуется приобрести его дополнительно, для этого проконсультируйтесь с дилером марки вашего автомобиля.

- А-1 Белый: (+) вход включения режима «камера заднего вида»
- А-3 Синий: (+) выход питания активной антенны
- А-4 Красный: (+) вход питания «зажигание»
- А-6 Желтый: (+) вход питания «постоянные 12В» к клемме «+» аккумулятора
- А-8 Черный: (-) вход питания к «массе» автомобиля
- В-1 Пурпурный: тыловой правый громкоговоритель (+)
- B-2 Серый: фронтальный правый громкоговоритель (+)
- В-3 Белый: фронтальный левый громкоговоритель
- В-4 Зеленый: тыловой левый громкоговоритель )(+

В-5 Пурпурный / черный: тыловой правый громкоговоритель (-)

В-6 Серый / черный: фронтальный правый громкоговоритель (-)

В-7 Белый / черный: фронтальный левый громкоговоритель (-)

В-8 Зеленый / черный: тыловой левый громкоговоритель (-)