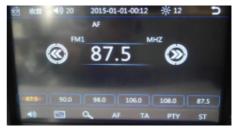

#### Выбор диапазона частот

В режиме радиоприемника последовательно нажимайте кнопку BAND, чтобы выбрать диапазон в следующем порядке:

FM1 -> FM2 -> FM3 -> AM1 -> AM2 ->

Вы также можете переключать диапазоны, касаясь значка

#### Настройка на радиостанции вручную

Установите нужный частотный диапазон.

Чтобы настроиться на частоту радиостанции пошагово вниз или вверх по диапазону, коснитесь значка Ямли

Чтобы настроиться на частоту радиостанции автоматически вниз или вверх по диапазону коснитесь и удерживайте больше секунды значок

## Автоматический поиск и сохранение радиостанций

Вы можете сохранить в памяти прибора до 30 радиостанций, по 6 в каждом диапазоне.

Коснитесь значка Sunu нажмите и удерживайте кнопку BAND на пульте ДУ. Тогда устройство

начнет автоматический поиск и сохранение радиостанций. Процедуру необходимо повторить для каждого диапазона частот.

Значки с частотами сохраненных радиостанций будут отображаться в нижней части экрана.