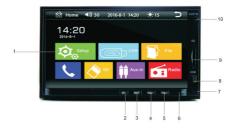

### ПЕРЕДНЯЯ ПАНЕЛЬ

- 1. Сенсорный ЖК-экран
- 2. Кнопка включения/выключения прибора
- 3. МИТ Кнопка включения и выключения блокировки звука
- 4. VOL- Кнопка уменьшения громкости
- 5. VOL+ Кнопка увеличения громкости
- 6. RST Кнопка инициализации системы
- 7. Приемник сигналов пульта ДУ
- 8. У Разъем USB
- 9. SD Разъем для установки карты памяти
- 10. AUX IN Аудиовход для подключения внешнего источника звукового сигнала