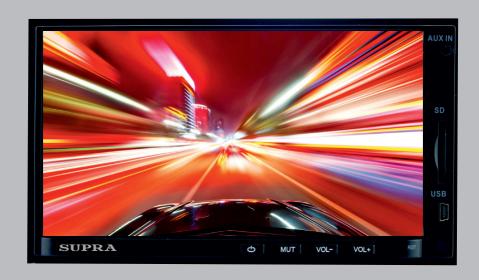

# SUPRA

АВТОМОБИЛЬНАЯ МУЛЬТИМЕДИЙНАЯ СИСТЕМА С СЕНСОРНЫМ 7 ЖК МОНИТОРОМ

**STM-71** 

РУКОВОДСТВО ПО ЭКСПЛУАТАЦИИ

### ПЕРЕДНЯЯ ПАНЕЛЬ

- 1. Сенсорный ЖК-экран
- 2. Кнопка включения/выключения прибора
- 3. МИТ Кнопка включения и выключения блокировки звука
- 4. VOL- Кнопка уменьшения громкости
- 5. VOL+ Кнопка увеличения громкости
- 6. RST Кнопка инициализации системы
- 7. Приемник сигналов пульта ДУ
- 8. У Разъем USB
- 9. SD Разъем для установки карты памяти
- 10. AUX IN Аудиовход для подключения внешнего источника звукового сигнала