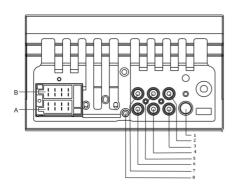

- 1. Разъём для радиоантенны
- 2. Аудиовыход линейного уровня, левый канал (белый)
- 3. Аудиовыход линейного уровня, правый канал (красный)
- 4. Видеовыход
- 5. Аудиовыход линейного уровня, НЧ канал (сабвуфер)
- 6. Видеовход
- 7. Видеовход для подключения камеры заднего вида
- 8. Аудиовход

Устройство работает наиболее эффективно, если к нему подключаются динамики с сопротивлением 4—8 Ом.